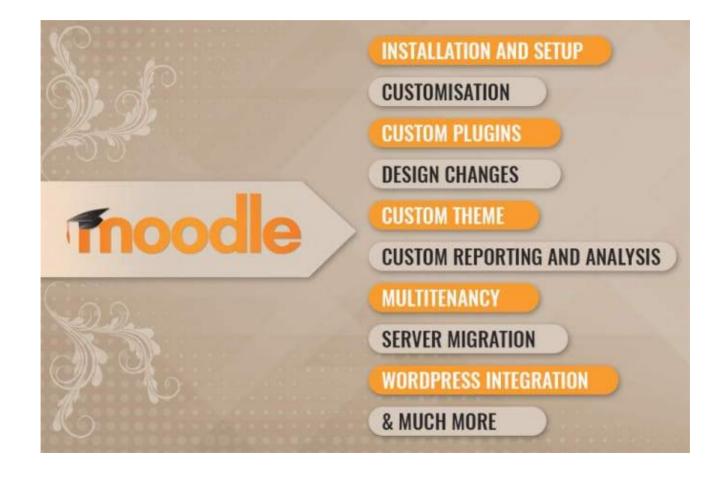

- Moodle installation and upgrades
- Guidance in resolving issues related to the system
- Moodle plugin installation and integration with third party applications and databases
- Customization, branding design
- Moodle server setup and hosting support
- Mobile application integration and development

# 2. Full technical services within Moodle for you

- Moodle can be complex at times. We provide support for all technical challenges, usability issues, administrative tasks. Just liberate yourself from the process of:
  - Moodle installation and upgrades
  - Guidance in resolving issues related to the system
  - Moodle plugin installation and integration with third party applications and databases
  - Customization, branding design
  - Moodle server setup and hosting support
  - Mobile application integration and development